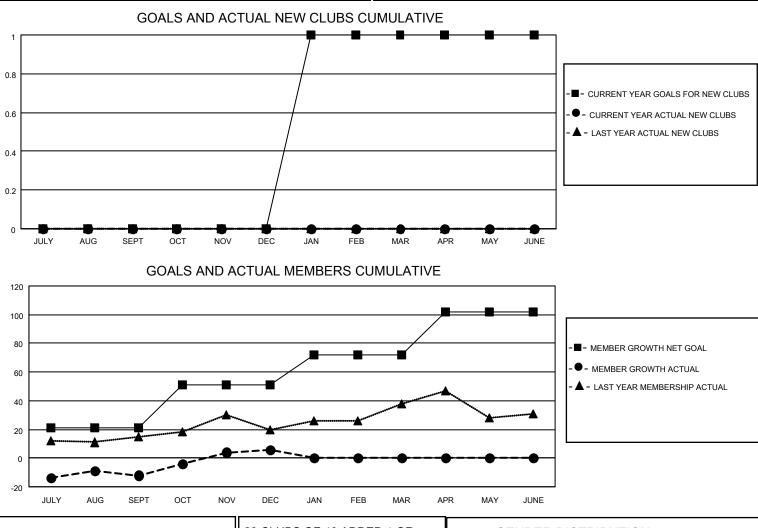

## LOCATION WISCONSIN

District 27 C2

Results as of: 12/31/2022

| Clubs<br>RESULTS FOR 2022-2023 |   |   |   | Members<br>RESULTS FOR 2022-2023 |    |    |    |
|--------------------------------|---|---|---|----------------------------------|----|----|----|
|                                |   |   |   |                                  |    |    |    |
| JULY/AUG/SEPT                  | 0 | 0 | 0 | JULY/AUG/SEPT                    | 21 | 27 | 38 |
| OCT/NOV/DEC                    | 0 | 0 | 0 | OCT/NOV/DEC                      | 30 | 40 | 20 |
| JAN/FEB/MAR                    | 1 | 0 | 0 | JAN/FEB/MAR                      | 21 | 0  | 0  |
| APR/MAY/JUNE                   | 0 | 0 | 0 | APR/MAY/JUNE                     | 30 | 0  | 0  |